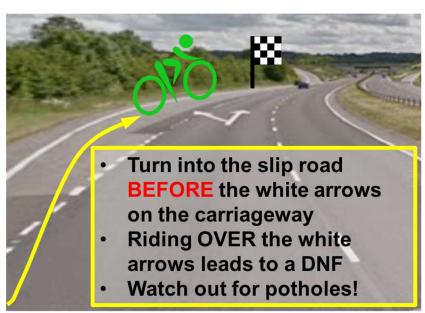

Finishing riders MUST leave the main carriageway at the START of the exit slip road to B489. Failure to do so will be recorded as DNF and no time given

## F11/10 & DNFs

This course often sees several riders with no finishing time (DNF) because they DO NOT follow the course and the specific finishing instructions, which are in place for the rider's safety, as cars enter the slip-road early and at speed!

Carefully study the illustrations & photos which follow:

# Cars do enter the slip road very early!

Heading off for another 10 miles? DNF

Copyright - David Lloyd - <u>www.davidlloydphotography.smugmug.com</u>

By quirk of fate a previous event was recorded on Google Maps (satellite view), and if you look carefully you can see: