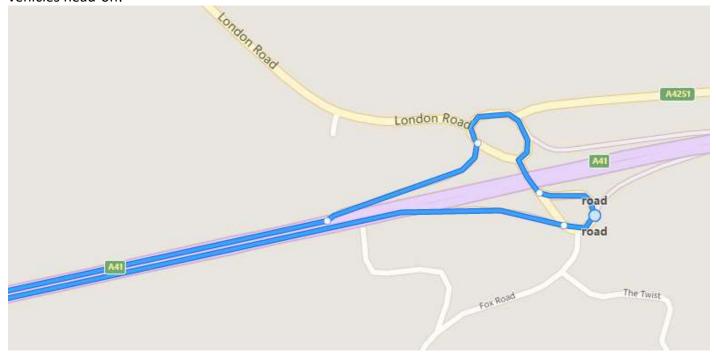

## F11/10 & DNFs

This course often sees several riders with no finishing time (DNF) because they DO NOT follow the course and the specific finishing instructions, which are in place for the rider's safety, as cars enter the slip-road early and at speed!

Finishing riders MUST leave the main carriageway at the START of the exit slip road to B489. Failure to do so will be recorded as DNF and no time given

First DOUBLE Roundabout after 2 miles – Many riders like to explore the wide selection of exits and even ride the wrong way up entrances to the roundabout, where they will unsurprisingly meet vehicles head-on!

Last roundabout – 2 miles to go to the finish

## Roundabouts

Keep your HEAD UP at all times. At roundabouts the traffic coming from the right has PRIORITY over you, so give way. The first RAB at the bottom of the off slip road DOES NOT have good line of sight of traffic so take GREAT CARE. Make yourself familiar with the layout of the 1<sup>st</sup> roundabout as riders all too frequently go wrong and waste a fast time, BREAK the Highway Code and risk being DISQUALIFIED.