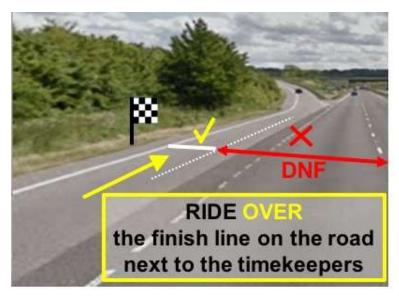

Finishing riders MUST leave the main carriageway at the START of the exit slip road to B489. Failure to do so will be recorded as DNF and no time given

**Turn** (7.87 miles) by taking 3rd exit out of roundabout back along the by-pass, again ignoring College Road junction to

**Finish (B on Map)** on Buckland slip road 9 yards south-east of manhole cover on grass verge, about 91 yards north-west of (i.e. before) separation of slip road and main carriageway, also about 460 yards north-west of the B489 overbridge.

Finishing riders MUST leave the main carriageway at the START of the exit slip road to B489. Failure to do so will be recorded as DNF and no time given

First DOUBLE Roundabout after 2 miles – Many riders like to explore the wide selection of exits and even ride the wrong way up entrances to the roundabout, where they will unsurprisingly meet vehicles head-on!