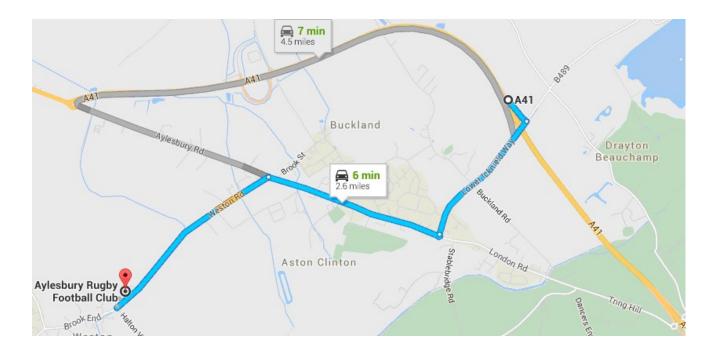

# Route Finish to HQ

Finish to HQ

Continue up the Slip Road to the T-Junction

Turn right onto Lower Icknield Way for @1mile

At the roundabout, take the  $2^{nd}$  exit onto London Rd for @1mile

At the roundabout, take the  $\mathbf{1}^{\text{st}}$  exit onto Weston Rd for @1 mile

The HQ is on the right