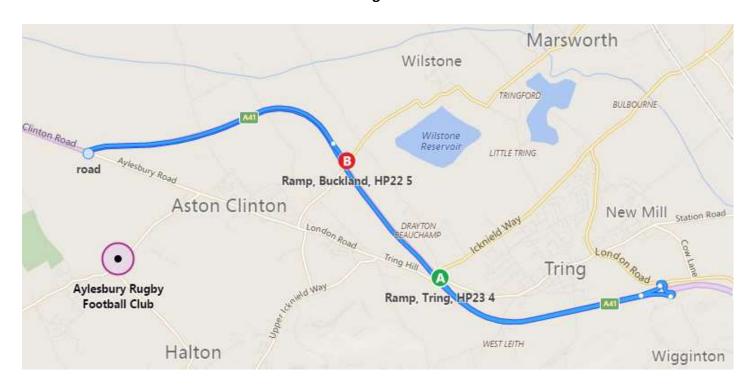

## **Course Details**

**Start (A on Map)** on southbound slip road to A41 on the Western Tring junction approximately 40 yards from the start of the slip road.

Proceed along A41 to come off at first slip road (Eastern Tring junction) to

**Turn** (approximately 2.0 miles) by taking 4th exit out of roundabout (giving priority as to join first roundabout to traffic on your right with restricted view) and **under the A41**, going around 2nd roundabout to take 2nd exit back (slip road) onto the A41 westbound and continue past all junctions to roundabout at end of Aston Clinton by-pass to

**Turn** (7.87 miles) by taking 3rd exit out of roundabout back along the by-pass, again ignoring College Road junction to

**Finish (B on Map)** on Buckland slip road 9 yards south-east of manhole cover on grass verge, about 91 yards north-west of (i.e. before) separation of slip road and main carriageway, also about 460 yards north-west of the B489 overbridge.