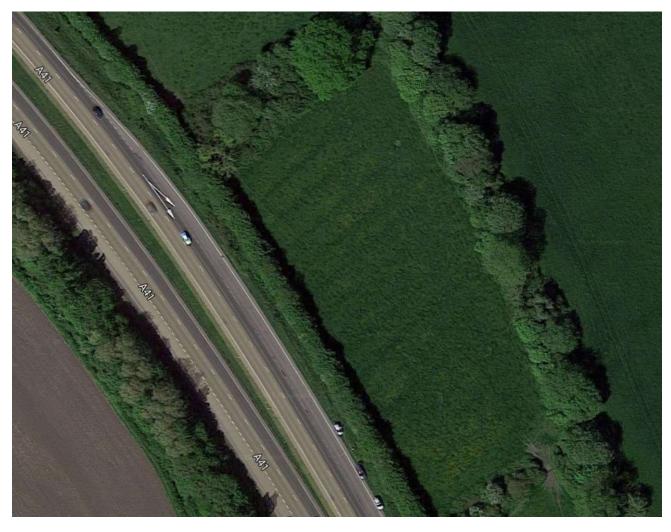

Carefully study the illustrations & photos which follow:

# Cars do enter the slip road very early!

Heading off for another 10 miles? DNF

Copyright - David Lloyd - <u>www.davidlloydphotography.smugmug.com</u>

By quirk of fate a previous event was recorded on Google Maps (satellite view), and if you look carefully you can see:

- The start timekeeper with riders ready to start.
- Riders on the course
- The finish time keepers and their cars
- Even the finish line can be seen!
- And the big white fork arrows that you are not to ride over at the entrance to the finish slip road.
- Riders cycling to/from HQ
- The HQ and a full carpark
- . So remember Big Brother is watching..