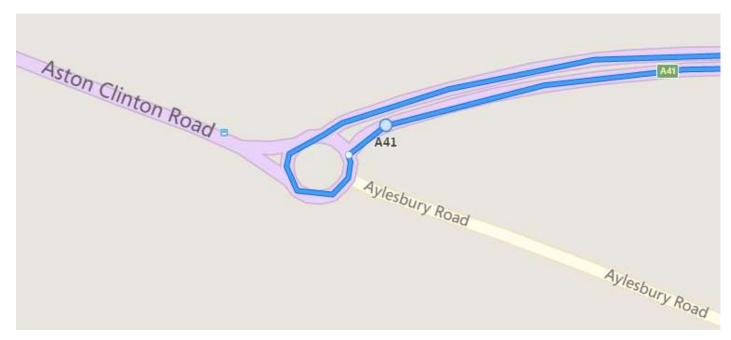

**Turn** (approximately 2.0 miles) by taking 4th exit out of roundabout (giving priority as to join first roundabout to traffic on your right with restricted view) and **under the A41**, going around 2nd roundabout to take 2nd exit back (slip road) onto the A41 westbound and continue past all junctions to roundabout at end of Aston Clinton by-pass to

**Turn** (7.87 miles) by taking 3rd exit out of roundabout back along the by-pass, again ignoring College Road junction to

**Finish (B on Map)** on Buckland slip road 9 yards south-east of manhole cover on grass verge, about 91 yards north-west of (i.e. before) separation of slip road and main carriageway, also about 460 yards north-west of the B489 overbridge.

Last roundabout – 2 miles to go to the finish