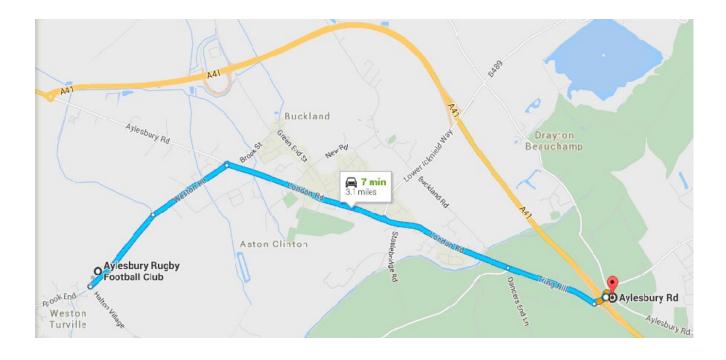

## Route HQ to Start

Please note that one of the 3 miles is up a steep hill so allow at least 15 minutes to get to the start from the HQ. It does provide a good warn-up!

### **Directions**

Turn Left out of Aylesbury RF Club

Head North-East on Weston Rd for @1mile

At the roundabout, take the 2<sup>nd</sup> exit onto London Rd for @1mile

Continue over the mini RAB on to and up Tring Hill/B4009 for @1mile

At the roundabout, take the 2<sup>nd</sup> exit onto B4009 and cross over the Dual Carriageway

At the roundabout, take the 3<sup>rd</sup> exit onto A41 Slip Road

The Start is on the slip road