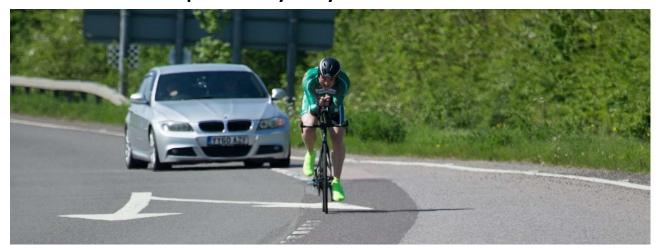

## F11/10 & DNFs

This course often sees several riders with no finishing time (DNF) because they DO NOT follow the course and the specific finishing instructions, which are in place for the rider's safety, as cars enter the slip-road early and at speed!

# Cars do enter the slip road very early!

Heading off for another 10 miles? DNF

Copyright - David Lloyd - <u>www.davidlloydphotography.smugmug.com</u>

By quirk of fate a previous event was recorded on Google Maps (satellite view), and if you look carefully you can see: