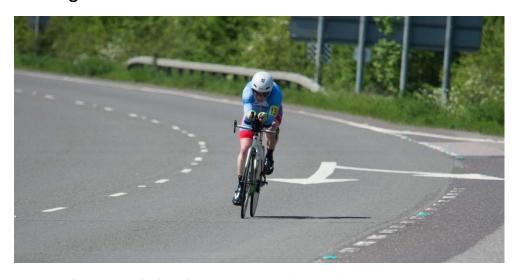

## F11/10 & DNFs

This course often sees several riders with no finishing time (DNF) because they DO NOT follow the course and the specific finishing instructions, which are in place for the rider's safety, as cars enter the slip-road early and at speed!

# Cars do enter the slip road very early!

Heading off for another 10 miles? DNF

Copyright - David Lloyd - <u>www.davidlloydphotography.smugmug.com</u>

By quirk of fate a previous event was recorded on Google Maps (satellite view), and if you look carefully you can see: